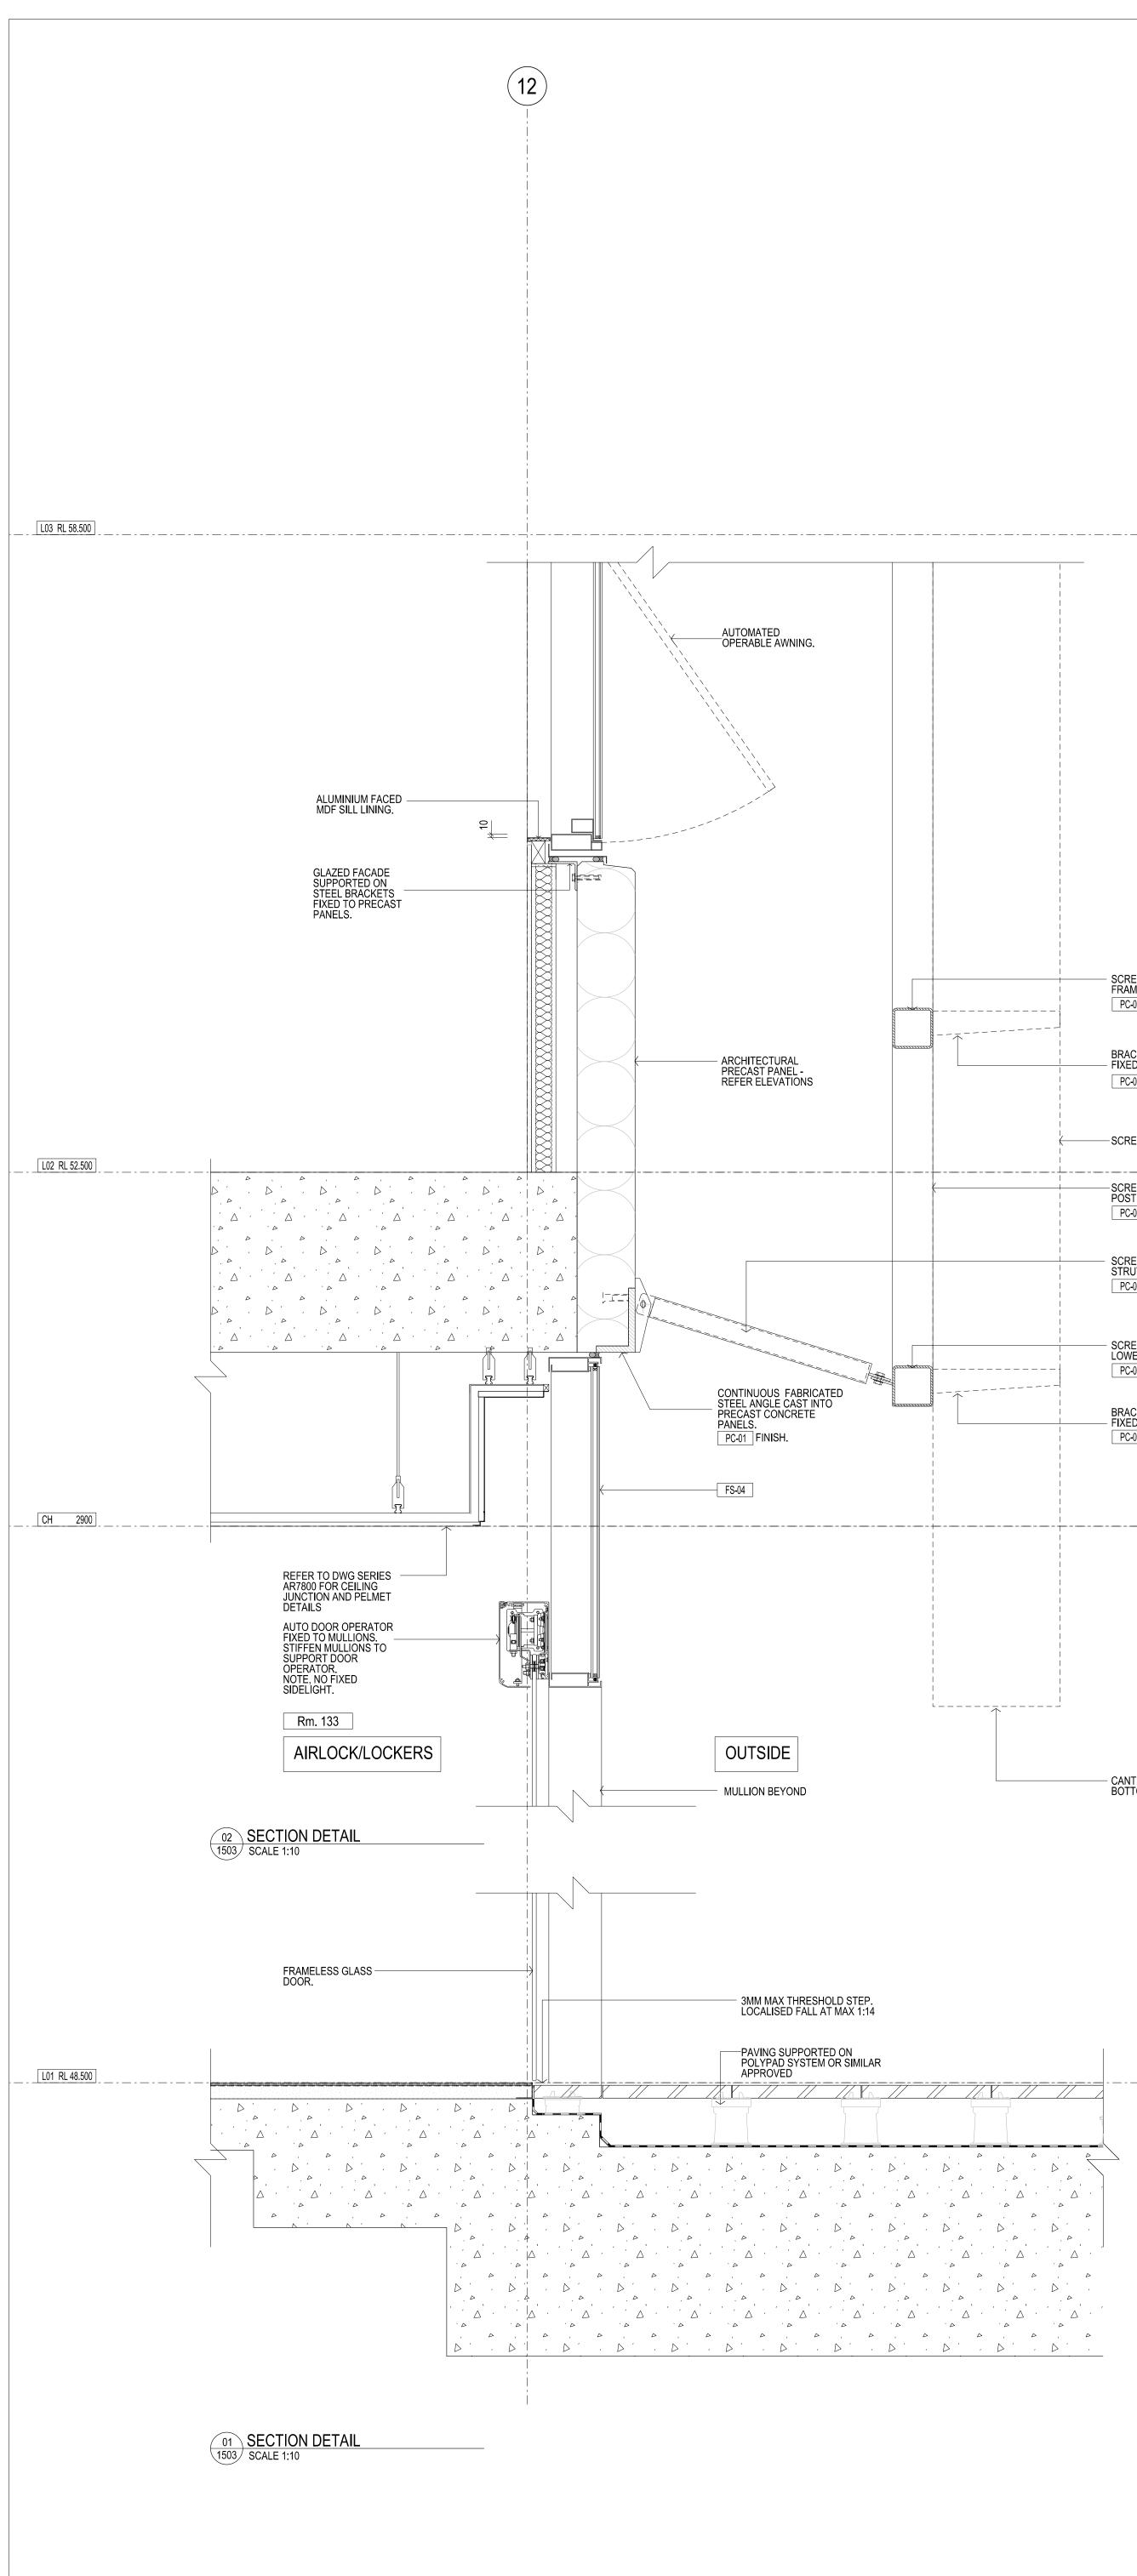

|      |                                                  | SCREEN SUPPORT<br>TOP RAIL.<br>PC-01 FINISH.                                                |   |                                                                                                        |
|------|--------------------------------------------------|---------------------------------------------------------------------------------------------|---|--------------------------------------------------------------------------------------------------------|
|      |                                                  | SCREEN                                                                                      | → |                                                                                                        |
|      |                                                  | MET-01<br>SCREEN SUPPORT<br>POST                                                            |   |                                                                                                        |
|      |                                                  | POST<br>PC-01 FINISH.                                                                       |   | ARCHITECTURAL                                                                                          |
|      |                                                  | <br> <br> <br> <br> <br>                                                                    |   | <br>REFER ELEVATIONS                                                                                   |
|      |                                                  | VIERENDEEL TRUSS. TOE TO<br>TOE PFC. REFER STRUCTURAL<br>ENGINEERS DETAILS<br>PC-01 FINISH. |   |                                                                                                        |
|      |                                                  | SCREEN SUPPORT<br>FRAME RAIL.<br>PC-01 FINISH.                                              |   | -1-F1-F1-F1-F1-                                                                                        |
|      |                                                  |                                                                                             |   |                                                                                                        |
|      |                                                  |                                                                                             |   | <br>CONTINUOUS FABRICATED<br>STEEL ANGLE CAST INTO<br>PRECAST CONCRETE<br>PANELS.                      |
|      |                                                  |                                                                                             |   | PC-01 FINISH.                                                                                          |
|      |                                                  |                                                                                             |   | STEEL FRAMED<br>ACCESS PLATFORM<br>AND STRUCTURAL<br>SUPPORT FOR<br>EXTERNAL SCREENS.<br>PC-01 FINISH. |
|      |                                                  |                                                                                             |   |                                                                                                        |
|      |                                                  | CANTILEVER TO<br>BOTTOM OF SCREEN.                                                          |   | FIXED ALUMINIUM<br>LOUVRES IN GLAZED<br>FACADE.                                                        |
|      | SCREEN SUPPORT<br>FRAME RAIL.<br>PC-01 FINISH.   |                                                                                             |   |                                                                                                        |
|      | BRACKET FOR SCREEN<br>- FIXED TO FRAME RAIL.     |                                                                                             |   |                                                                                                        |
|      | PC-01 FINISH.                                    |                                                                                             |   |                                                                                                        |
| <br> | -SCREEN MET-01                                   |                                                                                             |   |                                                                                                        |
|      |                                                  | 03<br>3500 SECTION DETAIL<br>SCALE 1:10                                                     |   | <br>                                                                                                   |
|      | SCREEN SUPPORT                                   | 3500 SCALE 1:10                                                                             |   |                                                                                                        |
|      | PC-01 FINISH.                                    |                                                                                             |   |                                                                                                        |
|      | - SCREEN SUPPORT<br>LOWER RAIL.<br>PC-01 FINISH. |                                                                                             |   |                                                                                                        |
|      | BRACKET FOR SCREEN<br>- FIXED TO LOWER RAIL.     |                                                                                             |   |                                                                                                        |
|      | PC-01 FINISH.                                    |                                                                                             |   |                                                                                                        |
|      |                                                  |                                                                                             |   | <br>                                                                                                   |
|      |                                                  |                                                                                             |   |                                                                                                        |
|      |                                                  |                                                                                             |   |                                                                                                        |
|      |                                                  |                                                                                             |   |                                                                                                        |
|      |                                                  |                                                                                             |   |                                                                                                        |
|      | - CANTILEVER TO<br>BOTTOM OF SCREEN.             |                                                                                             |   |                                                                                                        |
|      |                                                  |                                                                                             |   |                                                                                                        |

| TC<br>F<br>SC<br>M<br>SC<br>PC                                                                                   | CREEN SUPPORT<br>PFOI FINISH.<br>CREEN SUPPORT<br>CREEN SUPPORT<br>ST<br>PCOI FINISH. | ARCHITECTURAL<br>PRECAST PANEL-<br>REFER ELEVATIONS                                                                                                                                                      | ALUMINUM FACED<br>MDF SILL LINING.<br>GLAZED FACADE<br>SUPPORTED ON<br>STEEL BRACKETS<br>FIXED TO PRECAST<br>PANELS. |               | THIS DRAWING IS AN UNCONTROLLED COPY UNLESS STAMPED OTHERWISE     CONTRACTORS SHALL VERIFY JOB DIMENSIONS BEFORE ANY JOB COMMENCES.     ALL SHOP DRAWINGS SHALL DE SUBMITED TO THE UNPERINTENDED TADI MANUFACTURE SHALL NOT COMMENCE PRIOR TO THE RETURN OF UNAMENDED SHOP DRAWINGS SIGNED BY THE CONSULTANT. FIGURED DIMENSIONS SHALL TAKE PRECEDENCE OVER SCALED. THIS DRAWINGS COPYRIGHT OF THIS DRAWING IS VESTED IN WARDLE     General Notes     FACADE SETOUT AR1502-AR1507     PRECAST SETOUT AR1512-AR1517     SCREEN DETAILS AR6550-AR6554                                                                                                                                                                                                                                                                                                          |
|------------------------------------------------------------------------------------------------------------------|---------------------------------------------------------------------------------------|----------------------------------------------------------------------------------------------------------------------------------------------------------------------------------------------------------|----------------------------------------------------------------------------------------------------------------------|---------------|--------------------------------------------------------------------------------------------------------------------------------------------------------------------------------------------------------------------------------------------------------------------------------------------------------------------------------------------------------------------------------------------------------------------------------------------------------------------------------------------------------------------------------------------------------------------------------------------------------------------------------------------------------------------------------------------------------------------------------------------------------------------------------------------------------------------------------------------------------------|
| VIE<br>EN<br>E<br>SC<br>FR<br>F                                                                                  | PC.01 FINISH.                                                                         | CONTINUOUS FABRICATED<br>STEEL ANGLE CAST INTO<br>PRECAST CONCRETE<br>PANELS.<br>PC:01 FINISH.<br>STEEL FRAMED<br>ACCESS PLATFORM<br>AND STRUCTURAL<br>SUPPORT FOR<br>EXTERNAL SCREENS.<br>PC:01 FINISH. |                                                                                                                      |               |                                                                                                                                                                                                                                                                                                                                                                                                                                                                                                                                                                                                                                                                                                                                                                                                                                                              |
| EN SUPPORT<br>E RAIL.<br>1 FINISH.<br>KET FOR SCREEN<br>D TO FRAME RAIL.<br>1 FINISH.<br>EN MET-01<br>EN SUPPORT | ANTILEVER TO<br>DTTOM OF SCREEN.                                                      | FACADE.                                                                                                                                                                                                  | - REFER TO DWG SERIES<br>AR7800 FOR CEILING<br>JUNCTION AND PELMET<br>DETAILS                                        | L02 RL 52.500 |                                                                                                                                                                                                                                                                                                                                                                                                                                                                                                                                                                                                                                                                                                                                                                                                                                                              |
| T FINISH.                                                                                                        | BECTION DETAIL<br>SCALE 1:10                                                          |                                                                                                                                                                                                          |                                                                                                                      | CH 2900       | A   SG   ISSUE FOR CONSTRUCTION   I     A   SG   ISSUE FOR CONSTRUCTION   I     B   G   I   I     C   I   I   I     B   SG   BUILDING PERMIT ISSUE   -   24.05.13     TERRACE THRESHOLD DETAIL REVISED   I   16.04.13     O5   SG   VALUE MANAGEMENT ISSUE   -   28.03.13     O5   SG   PRECAST REVIEW   -   21.03.13     O4   SG   100% CD - TENDER ISSUE   -   10.04.12     O5   SG   PRECAST REVIEW   -   21.03.13     O4   SG   100% CD - SUE   -   10.08.12     O2   SG   75% CD ISSUE   -   10.08.12     O3   SG   50% CD ISSUE   -   00.06.12     Rev   Issue   Revision Description   Amd   Date                                                                                                                                                                                                                                                     |
|                                                                                                                  |                                                                                       |                                                                                                                                                                                                          |                                                                                                                      |               | NAAA   Telephone     Street No.2   *1 617 442 6232     Boston   *1 617 442 6232     Telephone   *1 888 442 1417     Massachusetts   *1 888 442 1417     Wassachusetts   mail     W2118 USA   mail     Wassachusetts   mail     W2118 USA   mail     W2118 USA   mail     Wassachusetts   mail     W2118 USA   mail     Wassachusetts   mail     W2118 USA   mail     Wassachusetts   Wassachusetts     Wassachusetts   Wassachusetts     Wassachusetts   Wassachusetts     Wassachusetts   Wassachusetts     Wassachusetts   Yassachusetts     Wassachusetts   Yassachusetts     Wassachusetts   Yassachusetts     Wassachusetts   Yassachusetts     Wassachusetts   Yassachusetts     Yassachusetts   Yassachusetts     Yassachusetts   Yassachusetts     Yassachusetts   Yassachusetts     Yassachusetts   Yassachusetts     Yassachusetts   Yassachusetts |