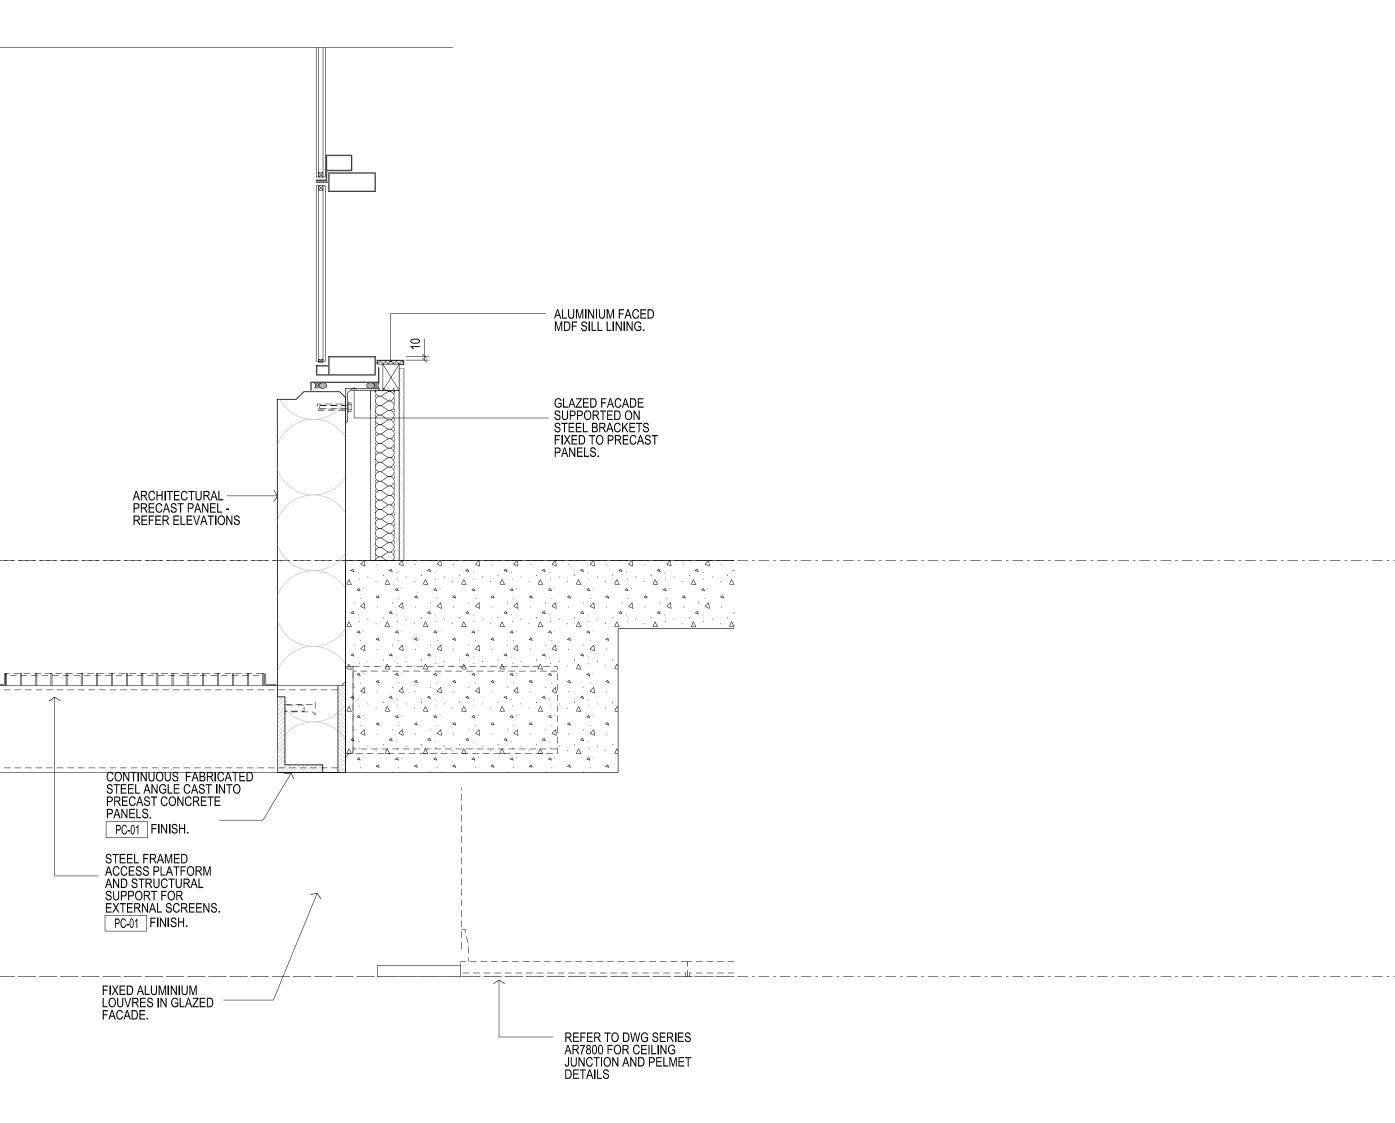

|      |                                                  | SCREEN SUPPORT<br>TOP RAIL.<br>PC-01 FINISH.                                                |   |                                                                                                        |
|------|--------------------------------------------------|---------------------------------------------------------------------------------------------|---|--------------------------------------------------------------------------------------------------------|
|      |                                                  | SCREEN                                                                                      | → |                                                                                                        |
|      |                                                  | MET-01<br>SCREEN SUPPORT<br>POST                                                            |   |                                                                                                        |
|      |                                                  | POST<br>PC-01 FINISH.                                                                       |   | ARCHITECTURAL                                                                                          |
|      |                                                  | <br> <br> <br> <br> <br>                                                                    |   | <br>REFER ELEVATIONS                                                                                   |
|      |                                                  | VIERENDEEL TRUSS. TOE TO<br>TOE PFC. REFER STRUCTURAL<br>ENGINEERS DETAILS<br>PC-01 FINISH. |   |                                                                                                        |
|      |                                                  | SCREEN SUPPORT<br>FRAME RAIL.<br>PC-01 FINISH.                                              |   | -1-F1-F1-F1-F1-                                                                                        |
|      |                                                  |                                                                                             |   |                                                                                                        |
|      |                                                  |                                                                                             |   | <br>CONTINUOUS FABRICATED<br>STEEL ANGLE CAST INTO<br>PRECAST CONCRETE<br>PANELS.                      |
|      |                                                  |                                                                                             |   | PC-01 FINISH.                                                                                          |
|      |                                                  |                                                                                             |   | STEEL FRAMED<br>ACCESS PLATFORM<br>AND STRUCTURAL<br>SUPPORT FOR<br>EXTERNAL SCREENS.<br>PC-01 FINISH. |
|      |                                                  |                                                                                             |   |                                                                                                        |
|      |                                                  | CANTILEVER TO<br>BOTTOM OF SCREEN.                                                          |   | FIXED ALUMINIUM<br>LOUVRES IN GLAZED<br>FACADE.                                                        |
|      | SCREEN SUPPORT<br>FRAME RAIL.<br>PC-01 FINISH.   |                                                                                             |   |                                                                                                        |
|      | BRACKET FOR SCREEN<br>- FIXED TO FRAME RAIL.     |                                                                                             |   |                                                                                                        |
|      | PC-01 FINISH.                                    |                                                                                             |   |                                                                                                        |
| <br> | -SCREEN MET-01                                   |                                                                                             |   |                                                                                                        |
|      |                                                  | 03<br>3500 SECTION DETAIL<br>SCALE 1:10                                                     |   | <br>                                                                                                   |
|      | SCREEN SUPPORT                                   | 3500 SCALE 1:10                                                                             |   |                                                                                                        |
|      | PC-01 FINISH.                                    |                                                                                             |   |                                                                                                        |
|      | - SCREEN SUPPORT<br>LOWER RAIL.<br>PC-01 FINISH. |                                                                                             |   |                                                                                                        |
|      | BRACKET FOR SCREEN<br>- FIXED TO LOWER RAIL.     |                                                                                             |   |                                                                                                        |
|      | PC-01 FINISH.                                    |                                                                                             |   |                                                                                                        |
|      |                                                  |                                                                                             |   | <br>                                                                                                   |
|      |                                                  |                                                                                             |   |                                                                                                        |
|      |                                                  |                                                                                             |   |                                                                                                        |
|      |                                                  |                                                                                             |   |                                                                                                        |
|      |                                                  |                                                                                             |   |                                                                                                        |
|      | - CANTILEVER TO<br>BOTTOM OF SCREEN.             |                                                                                             |   |                                                                                                        |
|      |                                                  |                                                                                             |   |                                                                                                        |

| TC<br>F<br>SC<br>M<br>SC<br>PC                                                                                   | CREEN SUPPORT<br>PFOI FINISH.<br>CREEN SUPPORT<br>CREEN SUPPORT<br>ST<br>PCOI FINISH. | ARCHITECTURAL<br>PRECAST PANEL-<br>REFER ELEVATIONS                                                                                                                                                      | ALUMINUM FACED<br>MDF SILL LINING.<br>GLAZED FACADE<br>SUPPORTED ON<br>STEEL BRACKETS<br>FIXED TO PRECAST<br>PANELS. |               | THIS DRAWING IS AN UNCONTROLLED COPY UNLESS STAMPED OTHERWISE     CONTRACTORS SHALL VERIFY JOB DIMENSIONS BEFORE ANY JOB COMMENCES.     ALL SHOP DRAWINGS SHALL DE SUBMITED TO THE UNPERINTENDED TADI MANUFACTURE SHALL NOT COMMENCE PRIOR TO THE RETURN OF UNAMENDED SHOP DRAWINGS SIGNED BY THE CONSULTANT. FIGURED DIMENSIONS SHALL TAKE PRECEDENCE OVER SCALED. THIS DRAWINGS COPYRIGHT OF THIS DRAWING IS VESTED IN WARDLE     General Notes     FACADE SETOUT AR1502-AR1507     PRECAST SETOUT AR1512-AR1517     SCREEN DETAILS AR6550-AR6554                                                                                                                                                                                                                                                                                                          |
|------------------------------------------------------------------------------------------------------------------|---------------------------------------------------------------------------------------|----------------------------------------------------------------------------------------------------------------------------------------------------------------------------------------------------------|----------------------------------------------------------------------------------------------------------------------|---------------|--------------------------------------------------------------------------------------------------------------------------------------------------------------------------------------------------------------------------------------------------------------------------------------------------------------------------------------------------------------------------------------------------------------------------------------------------------------------------------------------------------------------------------------------------------------------------------------------------------------------------------------------------------------------------------------------------------------------------------------------------------------------------------------------------------------------------------------------------------------|
| VIE<br>EN<br>E<br>SC<br>FR<br>F                                                                                  | PC.01 FINISH.                                                                         | CONTINUOUS FABRICATED<br>STEEL ANGLE CAST INTO<br>PRECAST CONCRETE<br>PANELS.<br>PC:01 FINISH.<br>STEEL FRAMED<br>ACCESS PLATFORM<br>AND STRUCTURAL<br>SUPPORT FOR<br>EXTERNAL SCREENS.<br>PC:01 FINISH. |                                                                                                                      |               |                                                                                                                                                                                                                                                                                                                                                                                                                                                                                                                                                                                                                                                                                                                                                                                                                                                              |
| EN SUPPORT<br>E RAIL.<br>1 FINISH.<br>KET FOR SCREEN<br>D TO FRAME RAIL.<br>1 FINISH.<br>EN MET-01<br>EN SUPPORT | ANTILEVER TO<br>DTTOM OF SCREEN.                                                      | FACADE.                                                                                                                                                                                                  | - REFER TO DWG SERIES<br>AR7800 FOR CEILING<br>JUNCTION AND PELMET<br>DETAILS                                        | L02 RL 52.500 |                                                                                                                                                                                                                                                                                                                                                                                                                                                                                                                                                                                                                                                                                                                                                                                                                                                              |
| T FINISH.                                                                                                        | BECTION DETAIL<br>SCALE 1:10                                                          |                                                                                                                                                                                                          |                                                                                                                      | CH 2900       | A   SG   ISSUE FOR CONSTRUCTION   I     A   SG   ISSUE FOR CONSTRUCTION   I     B   G   I   I     C   I   I   I     B   SG   BUILDING PERMIT ISSUE   -   24.05.13     TERRACE THRESHOLD DETAIL REVISED   I   16.04.13     O5   SG   VALUE MANAGEMENT ISSUE   -   28.03.13     O5   SG   PRECAST REVIEW   -   21.03.13     O4   SG   100% CD - TENDER ISSUE   -   10.04.12     O5   SG   PRECAST REVIEW   -   21.03.13     O4   SG   100% CD - SUE   -   10.08.12     O2   SG   75% CD ISSUE   -   10.08.12     O3   SG   50% CD ISSUE   -   00.06.12     Rev   Issue   Revision Description   Amd   Date                                                                                                                                                                                                                                                     |
|                                                                                                                  |                                                                                       |                                                                                                                                                                                                          |                                                                                                                      |               | NAAA   Telephone     Street No.2   *1 617 442 6232     Boston   *1 617 442 6232     Telephone   *1 888 442 1417     Massachusetts   *1 888 442 1417     Wassachusetts   mail     W2118 USA   mail     Wassachusetts   mail     W2118 USA   mail     W2118 USA   mail     Wassachusetts   mail     W2118 USA   mail     Wassachusetts   mail     W2118 USA   mail     Wassachusetts   Wassachusetts     Wassachusetts   Wassachusetts     Wassachusetts   Wassachusetts     Wassachusetts   Wassachusetts     Wassachusetts   Yassachusetts     Wassachusetts   Yassachusetts     Wassachusetts   Yassachusetts     Wassachusetts   Yassachusetts     Wassachusetts   Yassachusetts     Yassachusetts   Yassachusetts     Yassachusetts   Yassachusetts     Yassachusetts   Yassachusetts     Yassachusetts   Yassachusetts     Yassachusetts   Yassachusetts |